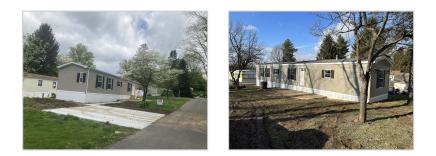

## 137 Azalea Circle, Honey Brook, PA, 19344

| Beds:            | 3           |
|------------------|-------------|
| Baths:           | 2           |
| SqFt:            | 1008        |
| Year Built:      | 2023        |
| Community:       | Deer Run    |
| County:          | Chester     |
| School District: | Twin Valley |
| Pre-Qualified:   | Yes         |

## Overview:

Beautiful new 3 bedroom, 2 bath single-wide home in a quiet neighborhood on a nice level, semi private lot with a patio and deck! You will experience instant appeal as you enter this home. Upon entry, you are welcomed with a spacious, open floor plan that offers nuetral decor, upgraded black appliances, dual stainless steel sinks, recesses lighting, crown molding, rich looking floor, large counter areas, lots of cabinets and glass showcase cabinetry. There is a roomy master bedroom and bath with a walk in shower and a private water closet. This home is priced to sell and will be ready to view very soon!