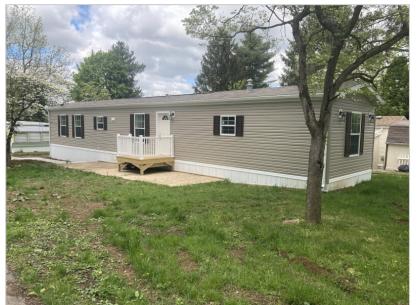

## 137 Azalea Circle, Honey Brook, PA, 19344

| Beds:            | 3           |
|------------------|-------------|
| Baths:           | 2           |
| SqFt:            | 1008        |
| Year Built:      | 2023        |
| Community:       | Deer Run    |
| County:          | Chester     |
| School District: | Twin Valley |
| Pre-Qualified:   | Yes         |

## Overview:

Beautiful new 3 bedroom, 2 bath single-wide home in a quiet neighborhood on a nice level, semi private lot with a patio and deck! You will experience instant appeal as you enter this home. Upon entry, you are welcomed with a spacious, open floor plan that offers nuetral decor, upgraded black appliances, dual stainless steel sinks, recesses lighting, crown molding, rich looking floor, large counter areas, lots of cabinets and glass showcase cabinetry. There is a roomy master bedroom and bath with a walk in shower and a private water closet. This home is priced to sell and will be ready to view very soon!